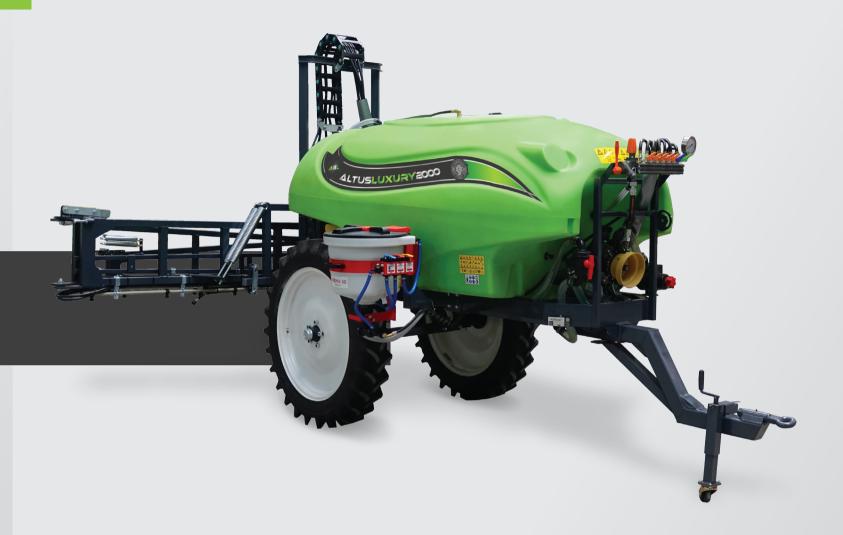

| MODEL ALTUS LUXURY 2000 |
|--------------------|-----------|-------------------------|
| Capacity           | lt        | 2000                    |
| Pump               | lt        | 105                     |
| Flow Rate          | lt / min  | 105                     |
| Pressure           | bar       | 50                      |
| Rotation           | rev / min | 540                     |
| Width              | mm        | 1500                    |
| Lenght             | mm        | 3600                    |
| Height             | mm        | 1950                    |
| Weight             | kg        | 600                     |
| Boom Length        | mt        | 16/18                   |
| Boom               | type      | Lateral                 |



## FERTILIZING AND PLANT PROTECTION



### **OPTIONAL FEATURES**





4 Ways Pressure



145 Lt Pump & Vdr





Foam Marker