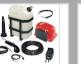

| Capacity           | lt        | 2000                    |
| Pump               | lt        | 105                     |
| Flow Rate          | lt / min  | 105                     |
| Pressure           | bar       | 50                      |
| Rotation           | rev / min | 540                     |
| Width              | mm        | 1500                    |
| Lenght             | mm        | 3600                    |
| Height             | mm        | 1950                    |
| Weight             | kg        | 600                     |
| Boom Length        | mt        | 16/18                   |
| Boom               | type      | Lateral                 |



## FERTILIZING AND PLANT PROTECTION



### **OPTIONAL FEATURES**





4 Ways Pressure



145 Lt Pump & Vdr





Foam Marker