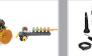

----------------|
| Capacity           | lt        | 2000                    |
| Pump               | lt        | 105                     |
| Flow Rate          | lt / min  | 105                     |
| Pressure           | bar       | 50                      |
| Rotation           | rev / min | 540                     |
| Width              | mm        | 1500                    |
| Lenght             | mm        | 3600                    |
| Height             | mm        | 1950                    |
| Weight             | kg        | 600                     |
| Boom Length        | mt        | 16/18                   |
| Boom               | type      | Lateral                 |



## FERTILIZING AND PLANT PROTECTION



### **OPTIONAL FEATURES**





4 Ways Pressure



145 Lt Pump & Vdr





Foam Marker