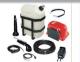

--------------|
| Capacity           | lt        | 2000                    |
| Pump               | lt        | 105                     |
| Flow Rate          | lt / min  | 105                     |
| Pressure           | bar       | 50                      |
| Rotation           | rev / min | 540                     |
| Width              | mm        | 1500                    |
| Lenght             | mm        | 3600                    |
| Height             | mm        | 1950                    |
| Weight             | kg        | 600                     |
| Boom Length        | mt        | 16/18                   |
| Boom               | type      | Lateral                 |



## FERTILIZING AND PLANT PROTECTION



### **OPTIONAL FEATURES**





4 Ways Pressure



145 Lt Pump & Vdr





Foam Marker