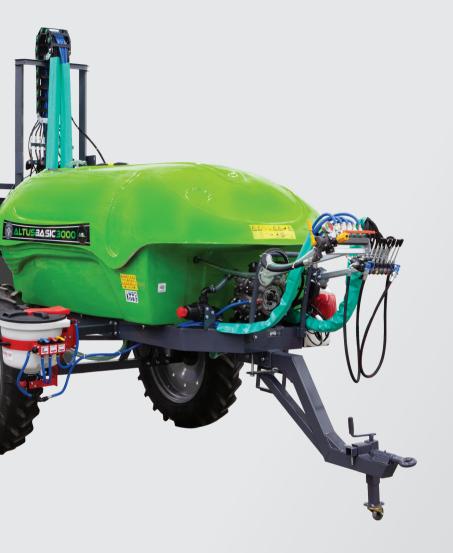

## DETAILS

Altus Basic is the most easily effordable model of the Altus high chassis field sprayer family. Altus Basic models, which are produced as standard with 2000 and 3000 It fiberglass tanks, can be equipped with optional features according to needs and can be used easily on all kinds of rough terrain with their high wheels and ergonomic chassis. Attaching to the tractor is very easy due to its adjustable frame depth. These series are optimum for plant protection process such as herbicide, perticide, fungicide etc. Also for the sprayers, hoses and spray guns are attachable.

Altus Basic are offered to our customers with 12-16-18 mt mechanical or hydraulic spraying boom sets and they will serve you for many years with its solid structure, sandblasted chassis and powder coating made with the latest technology, as in all our other spraying machines.

| TECHNICAL FEATURES | UNIT —    | MODEL            |                  |
|--------------------|-----------|------------------|------------------|
|                    |           | ALTUS BASIC 2000 | ALTUS BASIC 3000 |
| Capacity           | lt        | 2000             | 3000             |
| Pump               | lt        | 105              | 105              |
| Flow Rate          | lt / min  | 105              | 105              |
| Pressure           | bar       | 50               | 50               |
| Rotation           | rev / min | 540              | 540              |
| Width              | mm        | 150              | 170              |
| Lenght             | mm        | 350              | 400              |
| Height             | mm        | 195              | 195              |
| Weight             | kg        | 500              | 600              |
| Boom Length        | mt        | 16/18            | 16/18            |
| Boom               | type      | Lateral          | Lateral          |