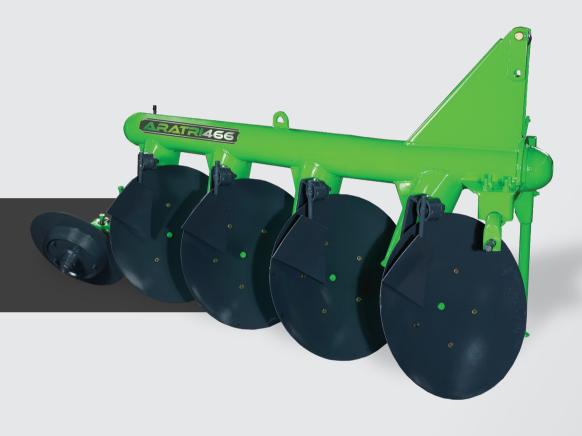

## Aratri DISC PLOUGH

| TECHNICAL FEATURES |        | MODEL      |            |            |            |
|--------------------|--------|------------|------------|------------|------------|
|                    | UNIT - | ARATRI 266 | ARATRI 366 | ARATRI 466 | ARATRI 566 |
| Number of Discs    | pcs    | 2          | 3          | 4          | 5          |
| Total Length       | mm     | 1155       | 2130       | 2520       | 2910       |
| Total Width        | mm     | 1115       | 1265       | 1420       | 1520       |
| Total Height       | mm     | 1235       | 1235       | 1235       | 1235       |
| Working Depth      | cm     | 25         | 25         | 25         | 25         |
| Norking Width      | cm     | 66         | 99         | 132        | 165        |
| Space of Discs     | cm     | 53         | 53         | 53         | 53         |
| Dia. of disc       | mm     | 710        | 710        | 710        | 710        |
| Required Power     | hp     | 45-50      | 65-70      | 80-90      | 90-105     |
| Total Weight       | kg     | 310        | 400        | 470        | 540        |