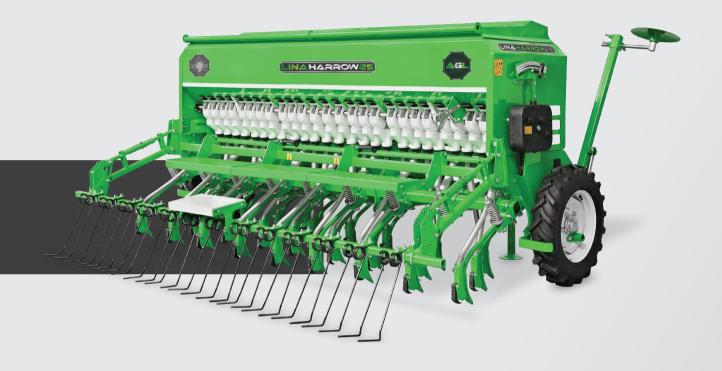

## **DETAILS**

Lina Mechanical Seeder Harrow Tine is sowing machine which can distribute the seed and fertilizers in the desired depth and equidistantly. It can function on flat and sloppy fields thanks to its' horrow tines. Those harrow tines on the machine are designed in 3 rows and planned to plant in three-serial lanes. Thanks to its' automatic and hydraulic tracking system which is presented as a standard, the comfort and continuity that are provided to the users. By means of its' specially designed quietly functioning gearbox with three cam lobs, the gear ring for the seeds may rotate in slow speed and it can plant even the very tiny seeds regularly.

Machines are produced as 21,25,29 and 33 tines which has 12 cm row distance. Through the rake behind the machine, grading of the soil and covering the seeds over can easily carried out.