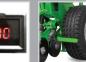

## **DETAILS**

Lina Mechanical Seeder Harrow Tine is sowing machine which can distribute the seed and fertilizers in the desired depth and equidistantly. It can function on flat and sloppy fields thanks to its' horrow tines. Those harrow tines on the machine are designed in 3 rows and planned to plant in three-serial lanes. Thanks to its' automatic and hydraulic tracking system which is presented as a standard, the comfort and continuity that are provided to the users. By means of its' specially designed quietly functioning gearbox with three cam lobs, the gear ring for the seeds may rotate in slow speed and it can plant even the very tiny seeds regularly.