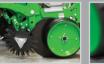

SOWING AND PLANTING

Liva Pneumatic Planter Slide model has designed to response hydraulic controlled planter units in shortest time. Machine is useful and time saver during operation of row spacing and over row sowing of all kinds of seeds (beet, corn, sunflower, cotton, onion, sweet melon, watermelon, groundnut etc.) at desired quantity sensitively. Liva Slide model pneumatic planter has been added to our product range as the newest generation seeder produced by our company. Liva Slide Models are ranging at 4 and 6 Rows, with and without fertilizing options. Upon request, fertilizer tank and fertilizing kit installed on the machine as three types, inox, plastic and steel materials. Fertilizer tanks are in "V" shape, have sieves and fertilizer discharge levers for easy cleaning after sowing. Pneumatic seeder provides a sensitive sowing since it transfers the motion activity generated by the wheels, to the seeder units with the help of shaft allowing easy adjustment of over row distance. Thanks to these specifications, it allows sowing on all kinds of soil conditions and dropping fertilizer and seed into the equal depth. We are offering all Liva Pneumatic Planters with hydraulic side markers as standard feature of the machines.

## **SLIDE UNITS** PNEUMATIC PLANTER

| TECHNICAL FEATURES       | UNIT | MODEL    |          |                   |                   |
|--------------------------|------|----------|----------|-------------------|-------------------|
|                          |      | LIVA 4S  | LIVA 4SF | LIVA 6S           | LIVA 6SF          |
| Number of Rows           | qty  | 4        | 4        | 6                 | 6                 |
| Width                    | mm   | 3300     | 3300     | 4000              | 4000              |
| Length                   | mm   | 2300     | 2300     | 2300              | 2300              |
| Height                   | mm   | 1500     | 1600     | 1500              | 1600              |
| Seed Hopper Volume       | lt   | 4x35     | 4x35     | 6x35              | 6x35              |
| Fertilizer Hopper Volume | lt   | -        | 2x200    | -                 | 2x200             |
| Disc Hole Diameter       | mm   | 1*6      | 1*6      | 1*6               | 1*6               |
| Disc Hole Number         | pcs  | Variable | Variable | Variable          | Variable          |
| Distance Between Rows    | cm   | 50-95    | 50-95    | 45-50-55-60-65-70 | 45-50-55-60-65-70 |
| Intrarow Distance        | cm   | 1-177    | 1-177    | 1-177             | 1-177             |
| Working Speed            | km/h | 6*8      | 6*8      | 6*8               | 6*8               |
| Required Power           | hp   | 70+      | 80+      | 90+               | 100+              |
| Weight                   | kg   | 1100     | 1250     | 1250              | 1450              |