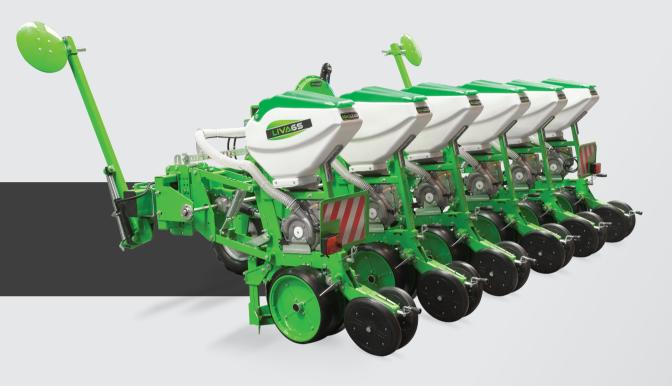

SOWING AND PLANTING

Liva Pneumatic Planter Slide model has designed to response hydraulic controlled planter units in shortest time. Machine is useful and time saver during operation of row spacing and over row sowing of all kinds of seeds (beet, corn, sunflower, cotton, onion, sweet melon, watermelon, groundnut etc.) at desired quantity sensitively. Liva Slide model pneumatic planter has been added to our product range as the newest generation seeder produced by our company. Liva Slide Models are ranging at 4 and 6 Rows, with and without fertilizing options. Upon request, fertilizer tank and fertilizing kit installed on the machine as three types, inox, plastic and steel materials. Fertilizer tanks are in "V" shape, have sieves and fertilizer discharge levers for easy cleaning after sowing. Pneumatic seeder provides a sensitive sowing since it transfers the motion activity generated by the wheels, to the seeder units with the help of shaft allowing easy adjustment of over row distance. Thanks to these specifications, it allows sowing on all kinds of soil conditions and dropping fertilizer and seed into the equal depth. We are offering all Liva Pneumatic Planters with hydraulic side markers as standard feature of the machines.

## **SLIDE UNITS** PNEUMATIC PLANTER

| TECHNICAL FEATURES       | UNIT | MODEL    |          |                   |                   |
|--------------------------|------|----------|----------|-------------------|-------------------|
|                          |      | LIVA 4S  | LIVA 4SF | LIVA 6S           | LIVA 6SF          |
| Number of Rows           | qty  | 4        | 4        | 6                 | 6                 |
| Width                    | mm   | 3300     | 3300     | 4000              | 4000              |
| Length                   | mm   | 2300     | 2300     | 2300              | 2300              |
| Height                   | mm   | 1500     | 1600     | 1500              | 1600              |
| Seed Hopper Volume       | lt   | 4x35     | 4x35     | 6x35              | 6x35              |
| Fertilizer Hopper Volume | lt   | -        | 2x200    | -                 | 2x200             |
| Disc Hole Diameter       | mm   | 1*6      | 1*6      | 1*6               | 1*6               |
| Disc Hole Number         | pcs  | Variable | Variable | Variable          | Variable          |
| Distance Between Rows    | cm   | 50-95    | 50-95    | 45-50-55-60-65-70 | 45-50-55-60-65-70 |
| Intrarow Distance        | cm   | 1-177    | 1-177    | 1-177             | 1-177             |
| Working Speed            | km/h | 6*8      | 6*8      | 6*8               | 6*8               |
| Required Power           | hp   | 70+      | 80+      | 90+               | 100+              |
| Weight                   | kg   | 1100     | 1250     | 1250              | 1450              |