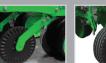

SOWING AND PLANTING

Liva Pneumatic Planter Slide model has designed to response hydraulic controlled planter units in shortest time. Machine is useful and time saver during operation of row spacing and over row sowing of all kinds of seeds (beet, corn, sunflower, cotton, onion, sweet melon, watermelon, groundnut etc.) at desired quantity sensitively. Liva Slide model pneumatic planter has been added to our product range as the newest generation seeder produced by our company. Liva Slide Models are ranging at 4 and 6 Rows, with and without fertilizing options. Upon request, fertilizer tank and fertilizing kit installed on the machine as three types, inox, plastic and steel materials. Fertilizer tanks are in "V" shape, have sieves and fertilizer discharge levers for easy cleaning after sowing. Pneumatic seeder provides a sensitive sowing since it transfers the motion activity generated by the wheels, to the seeder units with the help of shaft allowing easy adjustment of over row distance. Thanks to these specifications, it allows sowing on all kinds of soil conditions and dropping fertilizer and seed into the equal depth. We are offering all Liva Pneumatic Planters with hydraulic side markers as standard feature of the machines.

## **SLIDE UNITS** PNEUMATIC PLANTER

| TECHNICAL FEATURES       | UNIT | MODEL    |          |                   |                   |
|--------------------------|------|----------|----------|-------------------|-------------------|
|                          |      | LIVA 4S  | LIVA 4SF | LIVA 6S           | LIVA 6SF          |
| Number of Rows           | qty  | 4        | 4        | 6                 | 6                 |
| Width                    | mm   | 3300     | 3300     | 4000              | 4000              |
| Length                   | mm   | 2300     | 2300     | 2300              | 2300              |
| Height                   | mm   | 1500     | 1600     | 1500              | 1600              |
| Seed Hopper Volume       | lt   | 4x35     | 4x35     | 6x35              | 6x35              |
| Fertilizer Hopper Volume | lt   | -        | 2x200    | -                 | 2x200             |
| Disc Hole Diameter       | mm   | 1*6      | 1*6      | 1*6               | 1*6               |
| Disc Hole Number         | pcs  | Variable | Variable | Variable          | Variable          |
| Distance Between Rows    | cm   | 50-95    | 50-95    | 45-50-55-60-65-70 | 45-50-55-60-65-70 |
| Intrarow Distance        | cm   | 1-177    | 1-177    | 1-177             | 1-177             |
| Working Speed            | km/h | 6*8      | 6*8      | 6*8               | 6*8               |
| Required Power           | hp   | 70+      | 80+      | 90+               | 100+              |
| Weight                   | kg   | 1100     | 1250     | 1250              | 1450              |