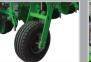

SOWING AND PLANTING

Liva Pneumatic Planter Slide model has designed to response hydraulic controlled planter units in shortest time. Machine is useful and time saver during operation of row spacing and over row sowing of all kinds of seeds (beet, corn, sunflower, cotton, onion, sweet melon, watermelon, groundnut etc.) at desired quantity sensitively. Liva Slide model pneumatic planter has been added to our product range as the newest generation seeder produced by our company. Liva Slide Models are ranging at 4 and 6 Rows, with and without fertilizing options. Upon request, fertilizer tank and fertilizing kit installed on the machine as three types, inox, plastic and steel materials. Fertilizer tanks are in "V" shape, have sieves and fertilizer discharge levers for easy cleaning after sowing. Pneumatic seeder provides a sensitive sowing since it transfers the motion activity generated by the wheels, to the seeder units with the help of shaft allowing easy adjustment of over row distance. Thanks to these specifications, it allows sowing on all kinds of soil conditions and dropping fertilizer and seed into the equal depth. We are offering all Liva Pneumatic Planters with hydraulic side markers as standard feature of the machines.

## **SLIDE UNITS** PNEUMATIC PLANTER

| TECHNICAL FEATURES       | UNIT | MODEL    |          |                   |                   |
|--------------------------|------|----------|----------|-------------------|-------------------|
|                          |      | LIVA 4S  | LIVA 4SF | LIVA 6S           | LIVA 6SF          |
| Number of Rows           | qty  | 4        | 4        | 6                 | 6                 |
| Width                    | mm   | 3300     | 3300     | 4000              | 4000              |
| Length                   | mm   | 2300     | 2300     | 2300              | 2300              |
| Height                   | mm   | 1500     | 1600     | 1500              | 1600              |
| Seed Hopper Volume       | lt   | 4x35     | 4x35     | 6x35              | 6x35              |
| Fertilizer Hopper Volume | lt   | -        | 2x200    | -                 | 2x200             |
| Disc Hole Diameter       | mm   | 1*6      | 1*6      | 1*6               | 1*6               |
| Disc Hole Number         | pcs  | Variable | Variable | Variable          | Variable          |
| Distance Between Rows    | cm   | 50-95    | 50-95    | 45-50-55-60-65-70 | 45-50-55-60-65-70 |
| Intrarow Distance        | cm   | 1-177    | 1-177    | 1-177             | 1-177             |
| Working Speed            | km/h | 6*8      | 6*8      | 6*8               | 6*8               |
| Required Power           | hp   | 70+      | 80+      | 90+               | 100+              |
| Weight                   | kg   | 1100     | 1250     | 1250              | 1450              |