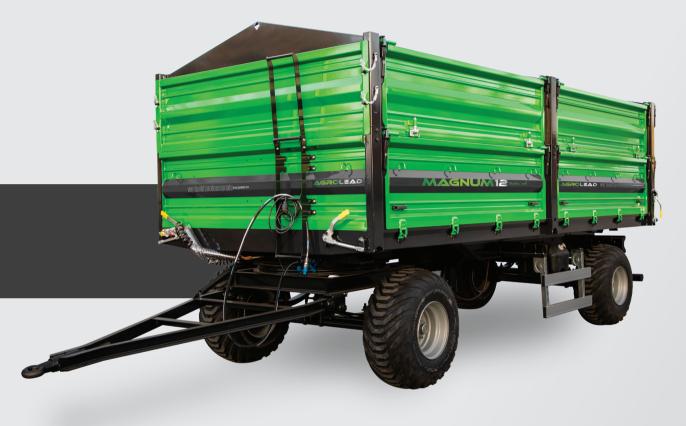

Magnum Double Axle Agriculture trailers are reflection of needs and understanding for the customer. While designing we demonstrated commitment by taking into consideration users' needs on which a valuable product was built. Our modern trailers are intended for transport of various materials, in particular agricultural produce where precise tightness is required. Our innovative trailers are marked by: well-equipped standard versions, high loading capacity of box-bodies, long life using period.

Magnum Double Axle Agricultural Trailers are produced with 3-way tipping and air circuit brake system as standard. Payload capacites are designed as 8,10,12,14 ton. Tarpaulin, ladder, additional trailer preparation, central locking handle for improvement of locking ergonomics, wheel chocks, protection against other vehicles, water tank, plastic mudgards are other standard features of our modern trailers.

## **DOUBLE AXLE**

| TECHNICAL FEATURES | UNIT — | MODEL    |              |              |             |
|--------------------|--------|----------|--------------|--------------|-------------|
|                    |        | MAGNUM 8 | MAGNUM 10    | MAGNUM 12    | MAGNUM 14   |
| Capacity           | Ton    | 8        | 10           | 12           | 14          |
| Axle Type          | qty    | Double   | Double       | Double       | Double      |
| Length             | cm     | 450      | 500          | 530          | 580         |
| Width              | cm     | 220      | 220          | 220          | 220         |
| Side Boards        | cm     | 50+50    | 65+65        | 65+65        | 70+70       |
| Weight             | kg     | 2600     | 2900         | 3200         | 3600        |
| Tyre Size          | inch   | 12,5/80  | 400-600/15.3 | 400-600/15.3 | 500-50/15.3 |
| Ground Clearance   | cm     | 95       | 95           | 95           | 95          |