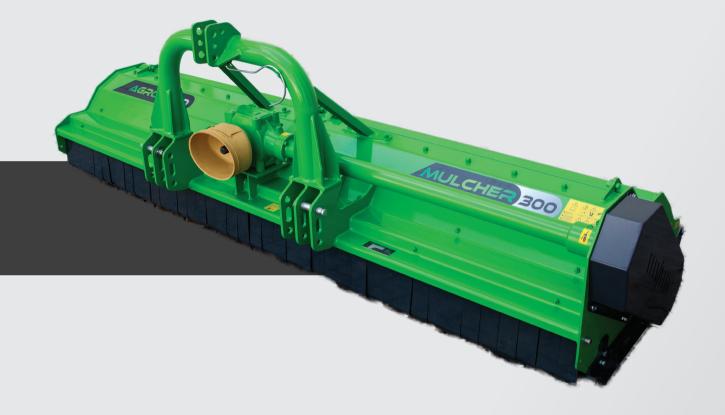

## Mulcher FIXED

| TECHNICAL FEATURES | UNIT      | MODEL       |             |             |             |             |             |             |
|--------------------|-----------|-------------|-------------|-------------|-------------|-------------|-------------|-------------|
|                    |           | MULCHER 140 | MULCHER 160 | MULCHER 180 | MULCHER 200 | MULCHER 220 | MULCHER 240 | MULCHER 300 |
| Working Width      | cm        | 140         | 160         | 180         | 200         | 220         | 240         | 300         |
| Number of Hammers  | qty       | 14          | 16          | 18          | 20          | 22          | 24          | 30          |
| Rotation           | rev / min | 540         | 540         | 540         | 540         | 540         | 540         | 540         |
| Length             | mm        | 1600        | 1800        | 2000        | 2200        | 2400        | 2600        | 3200        |
| Width              | mm        | 1300        | 1300        | 1300        | 1300        | 1300        | 1300        | 1300        |
| Height             | mm        | 970         | 970         | 970         | 970         | 970         | 970         | 970         |
| Weight             | kg        | 575         | 595         | 615         | 635         | 685         | 735         | 885         |
| Required Power     | hp        | 30-45       | 40-60       | 50-70       | 60-90       | 70-100      | 80-110      | 100-120     |