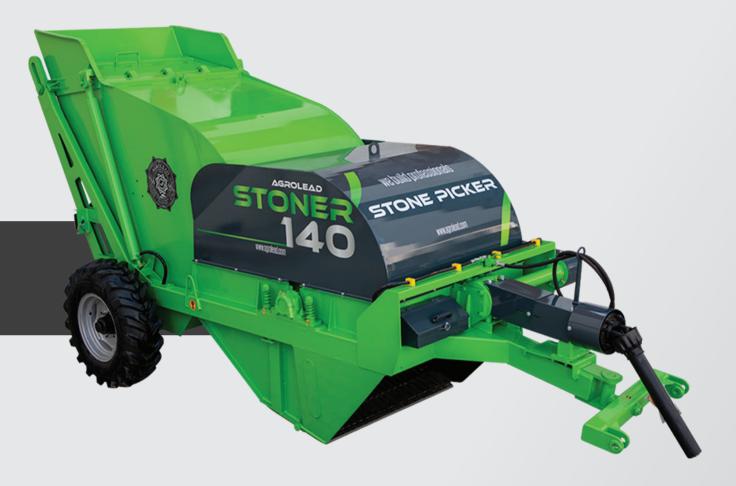

## **DETAILS**

Stoner Stone Picker machine has been designed to remove and collect stones from cultivated lands. Our Machine specially designed to collect stones on the surface and at a depth of 30cm in the field. Stoner Stone Picker Machines range at 3 different model as their working width's 140, 175 and 200 cm, collect the stones easily from 3cm size to 40cm, the extra soil and smaller stones go through the sieve and back onto the ground. Thanks to the Hydraulic Unloading System, you can discharge stones directly into a dump trailer, a truck or in the corner of the field.

Stoner Stone Picker Machine is made of high quality material and thanks to its solid structure it will serve you for a long working life. Thanks to the vibrating screen, it provides easy operation even in moist soil. It does not take soil to its store, it easily removes the soil and increases the ability of the tractor without difficulty and thus saves fuel on the tractor.