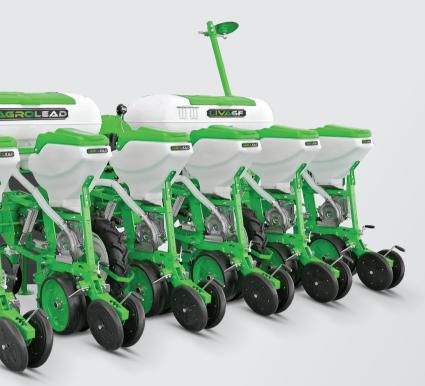

## DETAILS

PAGE

One of latest generation Liva Pneumatic Planters allow seed to be sowed precisely in the desired sowing range and intra-row distance. It is manufactured with 4-6-8 rows optionally. Seed bed is opened with the help of discs in sowing units. Each sowing unit consists of 2 discs made of special material. It can operate in fields with processed or semi-processed stem remains thanks to cutter discs that can be attached to front side of chassis and disc type sowing units. Because movement obtained from wheel is transmitted to sowing units by shaft mechanism, precision sowing can be performed in intra-row distances. Due to rubber wheels located on both sides of the sowing units, precise depth adjustment can be made in all kinds of soil conditions. V type designed pressure wheels which are located at the rear of seed unit can be tightened and untighten at desired rate. V pressure wheels prevent formation of duff layer on the soil. Disc type sowing units allow sowing in early temper. Disc Shared Pneumatic planters are suitable for sowing at ridges as they do not ruin ridges. Because seed bed is opened by turning discs, it does not harden. It is suitable for plant development and does not put much load on tractor. Units can be switched to road and operating status at any time easily. Different accessories can be mounted optionally. Our machines has been designed to save time, provide high efficiency with high operating speed and excellent performance.

## **DISC SHARED** PNEUMATIC PLANTER

| TECHNIICAL FEATURES      | UNIT    | MODEL     |            |           |            |           |            |            |             |
|--------------------------|---------|-----------|------------|-----------|------------|-----------|------------|------------|-------------|
|                          |         | LIVA-DS 4 | LIVA-DS 4F | LIVA-DS 6 | LIVA-DS 6F | LIVA-DS 8 | LIVA-DS 8F | LIVA-DS 12 | LIVA-DS 12F |
| Row Number               | pcs     | 4         | 4          | 6         | 6          | 8         | 8          | 12         | 12          |
| Row Distance             | cm      | 45-70-75  | 45-70-75   | 45-70-75  | 45-70-75   | 45-70-75  | 45-70-75   | 45-70-75   | 45-70-75    |
| Intra Row Distance       | cm      | 1-177     | 1-177      | 1-177     | 1-177      | 1-177     | 1-177      | 1-177      | 1-177       |
| Disc Hole Diameter       | mm      | 1-6       | 1-6        | 1-6       | 1-6        | 1-6       | 1-6        | 1-6        | 1-6         |
| Disc Hole Number         | pcs     | Variable  | Variable   | Variable  | Variable   | Variable  | Variable   | Variable   | Variable    |
| Working Speed            | km/hour | 6-8       | 6-8        | 6-8       | 6-8        | 6-8       | 6-8        | 6-8        | 6-8         |
| Seed Hopper Volume       | lt      | 60x4      | 60x4       | 60x6      | 60x6       | 60x8      | 60x8       | 60x12      | 60x12       |
| Fertilizer Hopper Volume | lt      | -         | 160x2      | -         | 200x2      | -         | 240x2      | -          | 240x4       |
| PTO Rpm                  | rev/min | 540       | 540        | 540       | 540        | 540       | 540        | 540        | 540         |
| Width                    | mm      | 2800      | 2800       | 4000      | 4000       | 5600      | 5600       | 8000       | 8000        |
| Length                   | mm      | 2300      | 2300       | 2300      | 2300       | 2300      | 2300       | 2300       | 2300        |
| Height                   | mm      | 1500      | 1600       | 1500      | 1600       | 1500      | 1600       | 1500       | 1600        |
| Weight                   | kg      | 900       | 1100       | 1200      | 1400       | 1450      | 1650       | 1750       | 1950        |
| Required Power           | hp      | 70-80     | 70-80      | 90-110    | 90-110     | 110-130   | 110-130    | 130-150    | 130-150     |