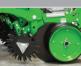

## DETAILS

PAGE

One of latest generation Liva Pneumatic Planters allow seed to be sowed precisely in the desired sowing range and intra-row distance. It is manufactured with 4-6-8 rows optionally. Seed bed is opened with the help of discs in sowing units. Each sowing unit consists of 2 discs made of special material. It can operate in fields with processed or semi-processed stem remains thanks to cutter discs that can be attached to front side of chassis and disc type sowing units. Because movement obtained from wheel is transmitted to sowing units by shaft mechanism, precision sowing can be performed in intra-row distances. Due to rubber wheels located on both sides of the sowing units, precise depth adjustment can be made in all kinds of soil conditions. V type designed pressure wheels which are located at the rear of seed unit can be tightened and untighten at desired rate. V pressure wheels prevent formation of duff layer on the soil. Disc type sowing units allow sowing in early temper. Disc Shared Pneumatic planters are suitable for sowing at ridges as they do not ruin ridges. Because seed bed is opened by turning discs, it does not harden. It is suitable for plant development and does not put much load on tractor. Units can be switched to road and operating status at any time easily. Different accessories can be mounted optionally. Our machines has been designed to save time, provide high efficiency with high operating speed and excellent performance.