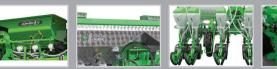

## DETAILS

PAGE

One of latest generation Liva Pneumatic Planters allow seed to be sowed precisely in the desired sowing range and intra-row distance. It is manufactured with 4-6-8 rows optionally. Seed bed is opened with the help of discs in sowing units. Each sowing unit consists of 2 discs made of special material. It can operate in fields with processed or semi-processed stem remains thanks to cutter discs that can be attached to front side of chassis and disc type sowing units. Because movement obtained from wheel is transmitted to sowing units by shaft mechanism, precision sowing can be performed in intra-row distances. Due to rubber wheels located on both sides of the sowing units, precise depth adjustment can be made in all kinds of soil conditions. V type designed pressure wheels which are located at the rear of seed unit can be tightened and untighten at desired rate. V pressure wheels prevent formation of duff layer on the soil. Disc type sowing units allow sowing in early temper. Disc Shared Pneumatic planters are suitable for sowing at ridges as they do not ruin ridges. Because seed bed is opened by turning discs, it does not harden. It is suitable for plant development and does not put much load on tractor. Units can be switched to road and operating status at any time easily. Different accessories can be mounted optionally. Our machines has been designed to save time, provide high efficiency with high operating speed and excellent performance.